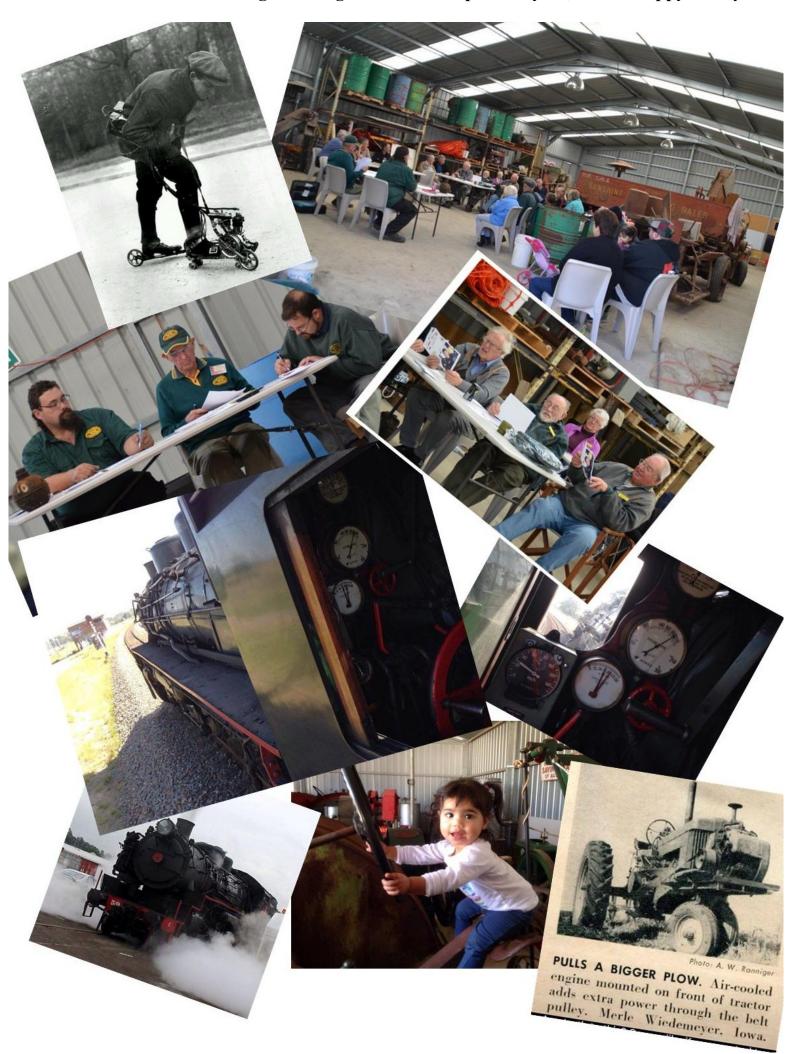

Some photo's for you to look at and enjoy. Some unusual inventions, some AGM photos and the 59 class loco I was in charge of and got to drive in April this year, oh and happy Tabby.

LONG'S SAND AND METAL, MURRAY BRIDGE.