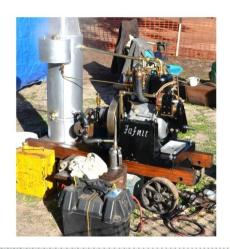

Some photo's for you to look at and enjoy. Some unusual inventions, some AGM photos and the 59 class loco I was in charge of and got to drive in April this year, oh and happy Tabby.

LONG'S SAND AND METAL, MURRAY BRIDGE.